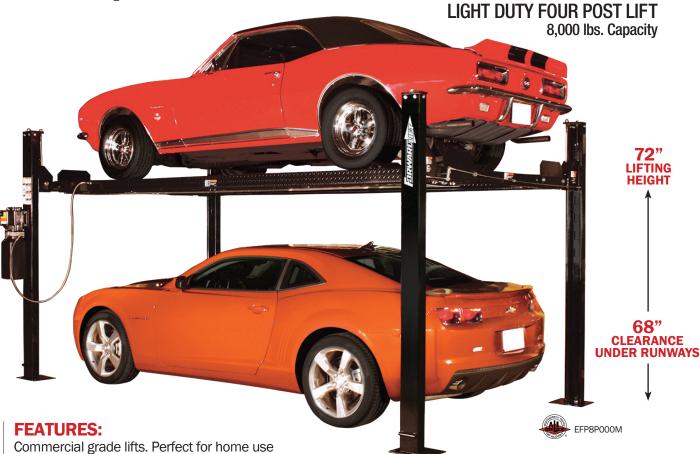

## ENGINEERED TO PERFORM. BUILT TO LAST.

Reliable lift systems for independent repair shops, car dealerships, bodyshops, home enthusiasts, and heavy-duty truck facilities.

Double your parking space instantly - perfect for the home enthusiast

Clearance between runways 38" (965mm)

Clearance under runway 68" (1727mm)

Outside runway to outside runway 74" (1879mm)

Runway width 18-1/2" (469mm)

Runway length 169-1/2" (4305mm) Runway height 4-1/2" (114mm) Height of columns 81-1/2" (2070mm) Clearance between columns 94" (2387mm)

Motor 115VAC, 1HP

Overall length without approach ramps 175-1/2" (4457mm) Overall width without motor 103-1/2" (2628mm)

Capacity 8,000 lbs. (3628kg) Rise 72" (1828mm)