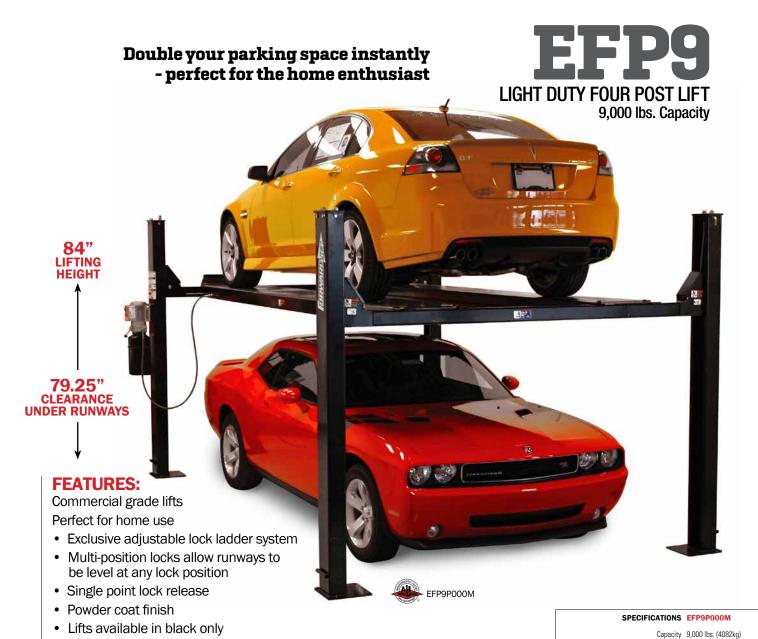

## ENGINEERED TO PERFORM. BUILT TO LAST.

Reliable lift systems for independent repair shops, car dealerships, bodyshops, home enthusiasts, and heavy-duty truck facilities.